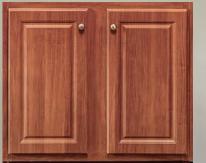

## INTERIOR SELECTIONS FREE CABINET SELECTION -CHOOSE COLOR:

SMOKEY WALNUT

#### **AUTUMN MAPLE**

- Your Choice: Autumn Maple (or) Smokey Walnut Cabinets
- Vinyl-Wrapped Cabinet Stiles

Selectric
Fireplace

Drawers include Rollers & Drawer Slides

FROM **\$399** 

- Vacuum-Sealed & PVC Wrapped Cabinet Doors
- Sizes vary based on Cabinet Design