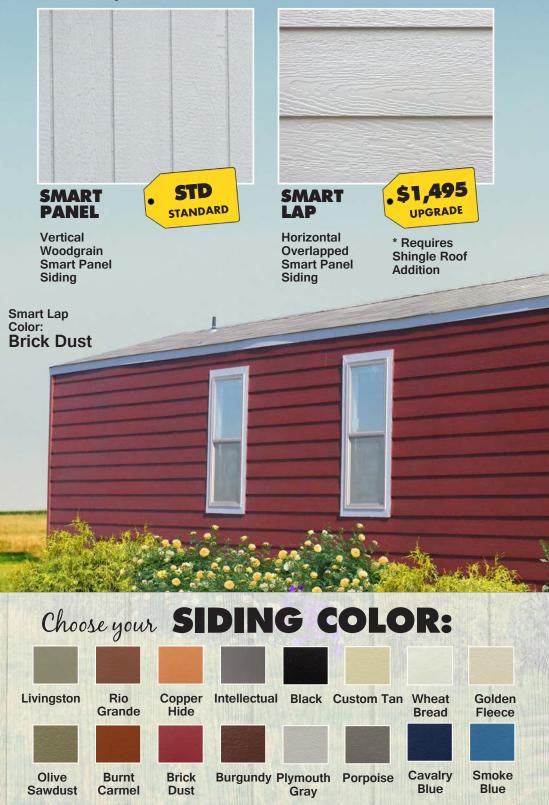

#### LONG-LASTING RESIDENTIAL SIDING & STEEL ROOF

Features Smart Panel siding that is hail, termite, fungal decay & moisture resistant & a 30-gauge coated-steel roof on every model.

STURDY CONSTRUCTION Built just like a house with

## Choose your SIDING TYPE:

UPGRADES