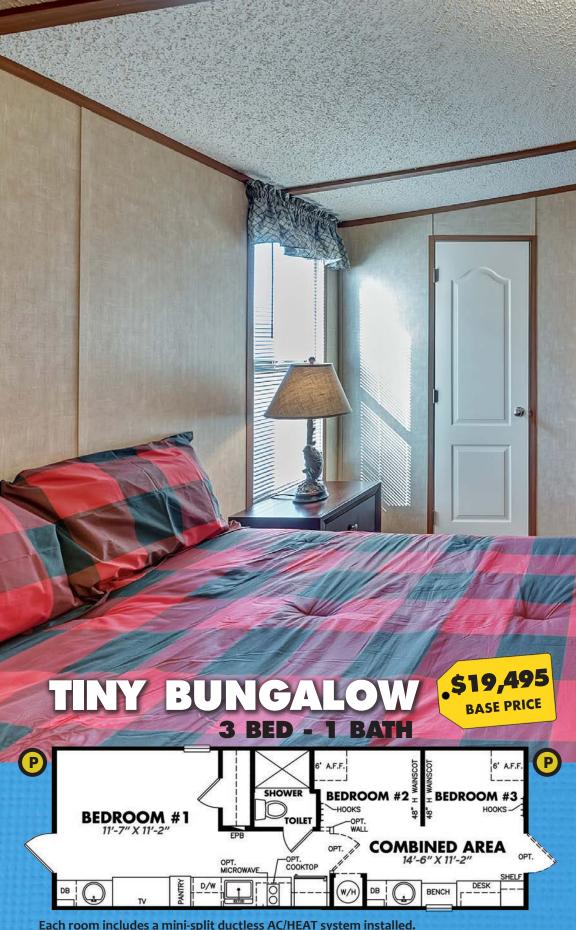

#### OUR CUSTOMERS HAVE BOUGHT A TINY GUESTHOUSE TO BE USED AS:

- TINY HOUSE - HUNTING CABIN - FARM HOUSE
- VACATION HOME
- MOTHER-IN-LAW SUITE
- FISHING LODGE
- PORTABLE OFFICE
- MAN-CAVE

DESK

OPTIONA

PORCH

BEDROOM #1

13'-9" X 11'-2

BENCH

- WORKFORCE - RENTAL COTTAGE - POOL HOUSE

ME Million

PORCH MODE

**COMBINED AREA** 

14'-6" X 11'-2

DESK BENCH

BEDROOM #2

TOWEL BARS

6' A.F.F

OPTIONAL

PORCH

BEDROOM #3

DESK

Each room includes a mini-split ductless AC/HEAT system installed.