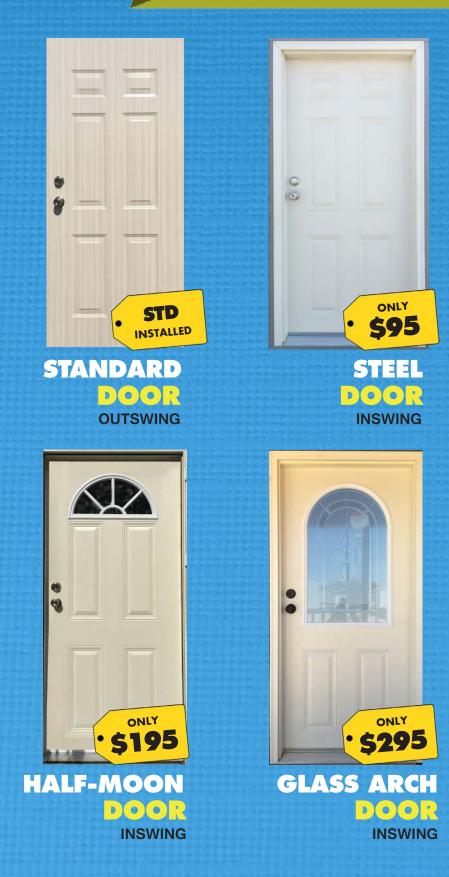

## TINY BUNGALOW

See retailer for current price list.

- Covered Porches (Small or Large)
- Painted Picket Porch Surround
- Shingle Roof
- Smart Lap Siding
- Ceiling Fan (qty: 1)
- Ceiling Accent Beams
- Steel Door w/ Half-Glass Window

## EXTERIOR

Degacy

- Covered Porch (Small or Large)
- Dual Small Porches
- Painted Picket Porch Surround
- Shingle Roof

AKE

Sec

- Smart Lap Siding
- Steel Door w/ Glass Window
- Remove Half-Wall (Supersize)
- Accent Wall
- Ceiling Fan in Master
- Ceiling Accent Beams
- Wainscot Trim
- Elongated Toilet (qty: 2)

## TINY CONDO

See retailer for current price list.

• Shingle Roof

ric Enser

- Smart Lap Siding
- Steel Door w/ Glass Window
- Washer & Dryer