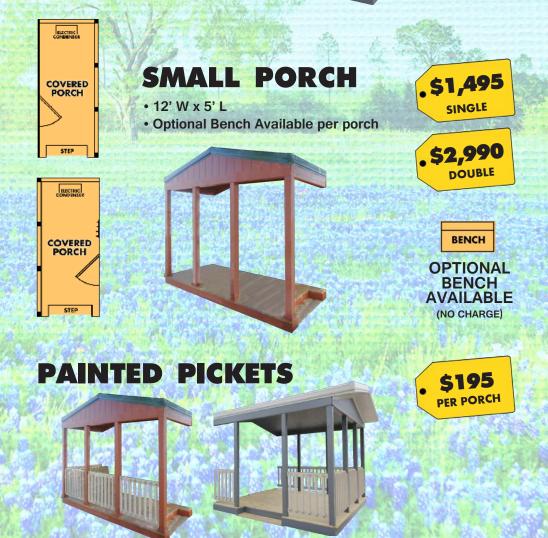

## TINY BUNGALOW

See retailer for current price list.

- Covered Porches (Small or Large)
- Painted Picket Porch Surround
- Shingle Roof
- Smart Lap Siding
- Ceiling Fan (qty: 1)
- Ceiling Accent Beams
- Steel Door w/ Half-Glass Window

## EXTERIOR

Degacy

- Covered Porch (Small or Large)
- Dual Small Porches
- Painted Picket Porch Surround
- Shingle Roof

AKE

Sec

- Smart Lap Siding
- Steel Door w/ Glass Window
- Remove Half-Wall (Supersize)
- Accent Wall
- Ceiling Fan in Master
- Ceiling Accent Beams
- Wainscot Trim
- Elongated Toilet (qty: 2)