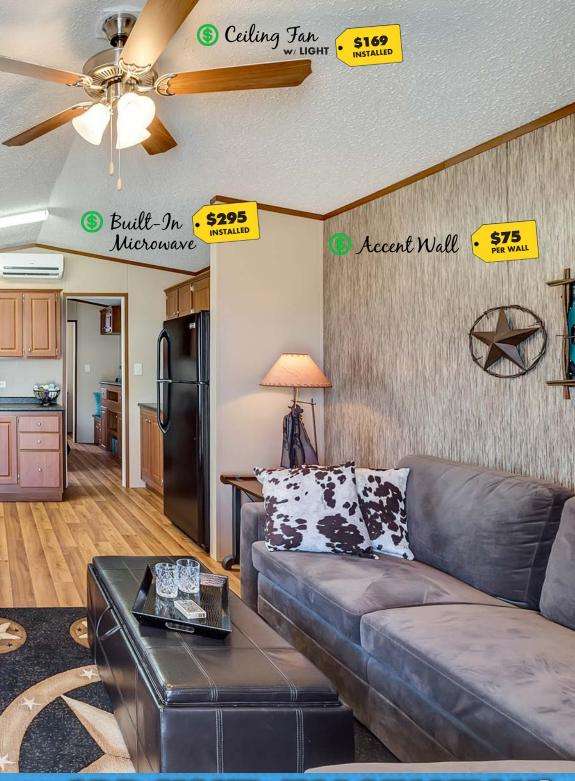

#### BUILT-IN MICROWAVE 1000 watt - 1.6 cu ft

#### CEILING ACCENT BEAMS

**Decorative Ceiling Accent Beams** 

## UPGRADES

100 AMP Breaker Box

Seiling Accent • 5299 Beams

- Accent Wall
- Wainscot Trim
- Built-in Microwave
- Dishwasher
- 2-Burner Electric Cooktop
- Elongated Toilet