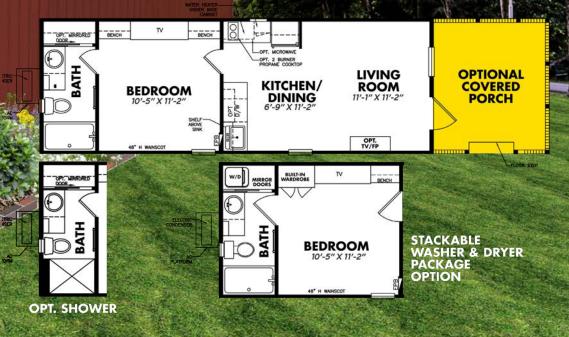

## TINY HACIENDA BASE PRICE FIS UP TO 2 PEOPLE

#### DIMENSIONS

Width: 11' - 8" Length: 34' - 44' Height - Base to Peak: 9' - 9" Height - Interior: 102" Weight: 8,800 - 10,400 lbs Interior Sq Feet: 399 sqft Under Roof Sq Feet: (with 10' Porch): 533 sqft

#### **399 SQUARE FEET OF LIVABLE SPACE**

With 399 square feet of interior space, our guesthouses are quite large, but still occupy a tiny footprint.

#### EACH GUESTHOUSE HAS FULL BATH FIXTURES & PRIVATE TOILET ROOMS

No more tiny toilets or cramped shower spaces. Our guesthouse facilities are the same sizes as in your home or office.

#### **NO LOFT BEDS OR LADDERS!**

Wide enough for a king-size bed and two nightstands, our Hacienda bedroom is built for space & personal comfort! Coming in at over 100 square feet of space, the Hacienda bedroom comes with a large built-in media center & storage area.

## **FULL-SIZE PRIVATE BATH!**

Adjacent to the bedroom is a private bathroom featuring a large countertop with integrated backsplash and a full-size sink with faucet, mirror with globe lighting, underneath storage cabinets, a 3-drawer bank, separate medicine cabinet, a window, and a full-size bathtub & toilet.

#### WASHER & DRYER PACKAGE

Add a Washer & Dryer Package to the Tiny Hacienda model.

- Stackable Washer & Dryer
- Plumbing Installation
- Includes (1) Wardrobe & Mirrored Closet Doors
- 100 Amp Breaker Box Required (\$200 additional)