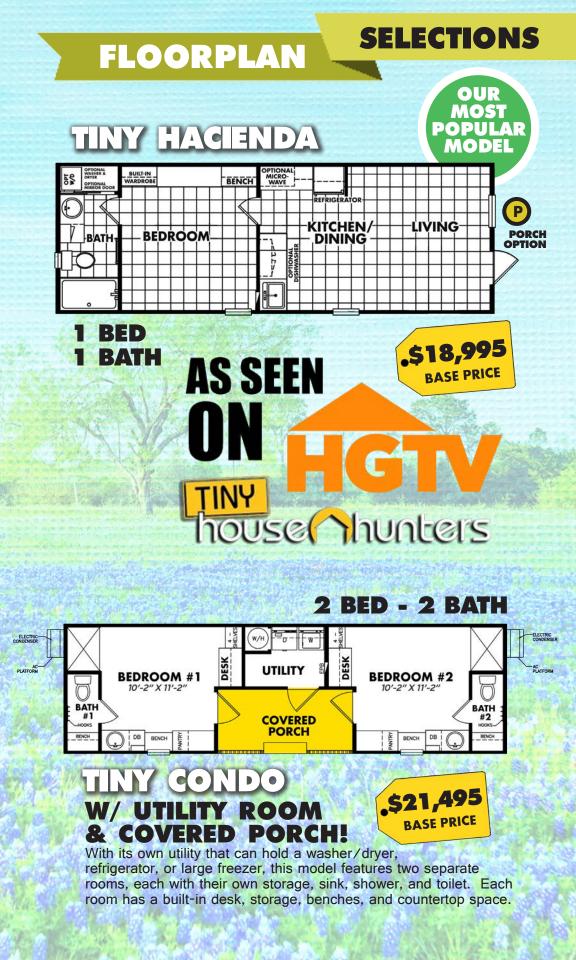

## TINY HACIENDA BASE PRICE FIS UP TO 2 PEOPLE

## TINY CONDO

See retailer for current price list.

• Shingle Roof

ric Enser

- Smart Lap Siding
- Steel Door w/ Glass Window
- Washer & Dryer