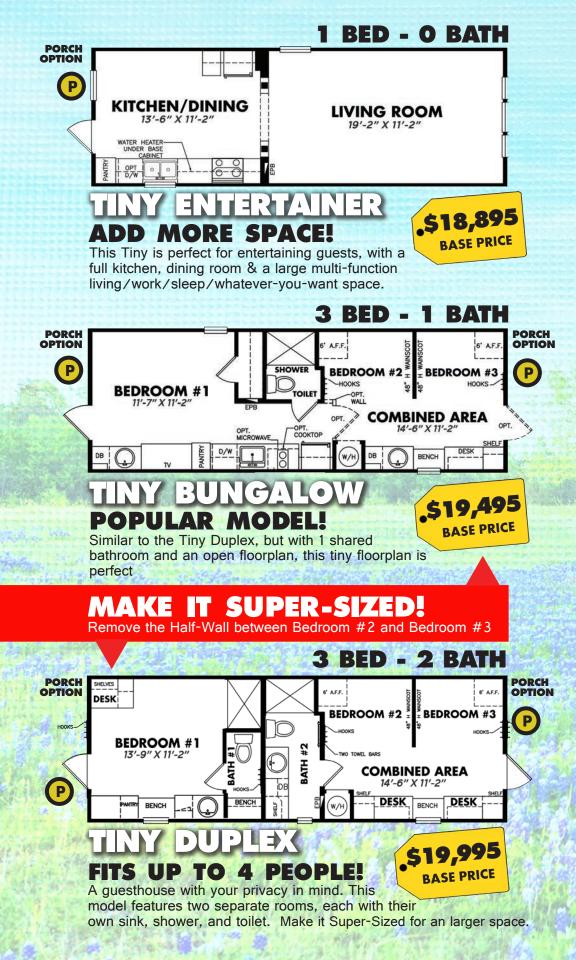

## TINY BUNGALOW

See retailer for current price list.

- Covered Porches (Small or Large)
- Painted Picket Porch Surround
- Shingle Roof
- Smart Lap Siding
- Ceiling Fan (qty: 1)
- Ceiling Accent Beams
- Steel Door w/ Half-Glass Window

## TINY DUPLEX

See retailer for current price list.

AC & HEAT

**MAKE IT SUPER-SIZED.** Remove the Half-Wall between Bedroom #2 and Bedroom #3 to create a monster living space in the Bungalow or Duplex!

Each room includes a mini-split ductless AC/HEAT system installed.