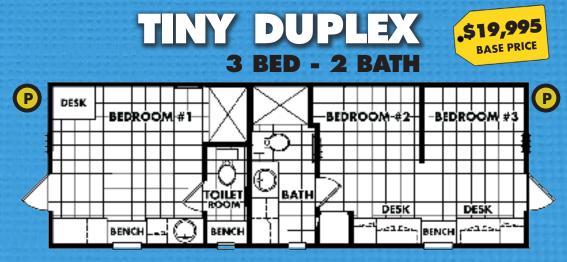

## TINY DUPLEX

See retailer for current price list.

## EXTERIOR

Degacy

- Covered Porch (Small or Large)
- Dual Small Porches
- Painted Picket Porch Surround
- Shingle Roof

AKE

Sec

- Smart Lap Siding
- Steel Door w/ Glass Window
- Remove Half-Wall (Supersize)
- Accent Wall
- Ceiling Fan in Master
- Ceiling Accent Beams
- Wainscot Trim
- Elongated Toilet (qty: 2)

AC & HEAT

**MAKE IT SUPER-SIZED.** Remove the Half-Wall between Bedroom #2 and Bedroom #3 to create a monster living space in the Bungalow or Duplex!

Each room includes a mini-split ductless AC/HEAT system installed.