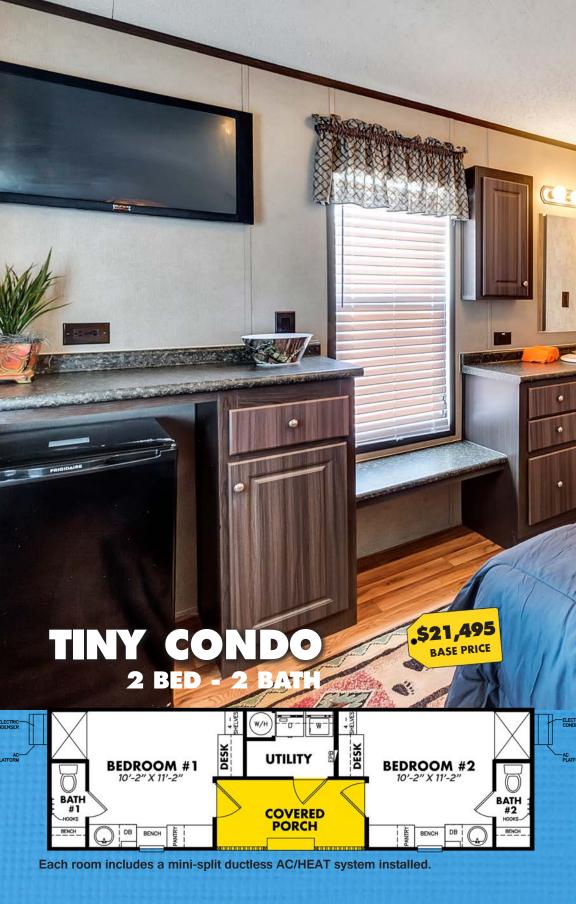

## TINY CONDO

See retailer for current price list.

• Shingle Roof

ric Enser

- Smart Lap Siding
- Steel Door w/ Glass Window
- Washer & Dryer

## UPGRADES

AC & HEAT

- Ceiling Fan in Each Room
- Ceiling Accent Beams
- Accent Wall

6.

- Wainscot Trim
- Elongated Toilet (qty: 2)

HACIENDA

0. 62.

**UPGRADES** 

Each room includes a mini-split ductless AC/HEAT system installed.